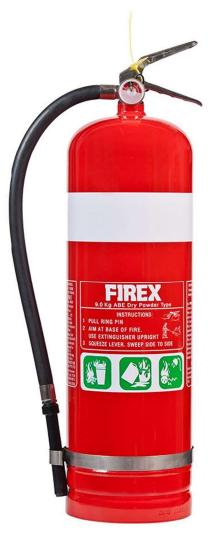

## 9.0KG ABE DRY CHEMICAL POWDER FIRE EXTINGUISHER

## **SPECIFICATIONS**

| PRODUCT CODE              | FXM90                 |
|---------------------------|-----------------------|
| CAPACITY                  | 9.0 kg                |
| FIRE RATING               | 6A:80B:E              |
| AGENT                     | 90% MAP Dry Chemical  |
|                           | Powder                |
| <b>OPERATING PRESSURE</b> | 1500 kPa              |
| DISCHARGE TIME            | 25 seconds            |
| PRODUCT DIMENSIONS        | 650 mm X 175 mm       |
| (H X CYL Ø)               |                       |
| CYLINDER THICKNESS        | 2.0 mm                |
| OVERALL MASS              | 14.2 kg               |
| CYLINDER                  | Steel, UV Powder Coat |
| HANDLE                    | Stainless Steel       |
| VALVE                     | Chrome plated Brass   |
| HOSE                      | EPDM, Brass ferrules  |
| HOSE RETAINER             | Stainless Steel       |
| APPROVALS                 | AS/NZS 1841.5         |
| SHIPPING DIMENSIONS       | 660 mm X 200 mm X 190 |
| (H W D)                   | mm                    |
| PALLET QTY                | 57                    |
| BRACKET SUPPLIED          | Wall Bracket          |

- Suitable for A Class Fires (paper, wood, textiles)
- Suitable for B Class Fires (flammable liquid fires such as oils, paints and solvents)
- Suitable for E Class Fires (energised electrical fires such as switch boards and electrical motors)